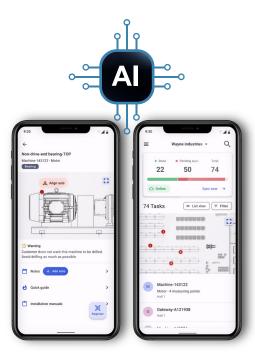

Get the freedom to thrive with BKV Beyond<sup>®</sup>. We provide actionable insights that don't just tell you what the problems with your rotating machinery are, but how to fix them. This is based on artificial intelligence analyzing information from your machines and wider operations and our remote engineers verifying the results.

BKV Beyond<sup>®</sup> doesn't stop there. It extends condition monitoring from edge to enterprise. So you can get BKV Collect<sup>®</sup> wireless sensors that are faster to fit. And sharing data is secure and simple with BKV Connect<sup>®</sup> gateways. Read on to find out how you can unleash your plant's performance.

## Fix faults faster with actionable insights

Turn raw data into smarter decisions. It's easy to collect information from your machines with BKV Collect® sensors and BKV Connect® gateways. You can combine this with other data sources from across your business on the BKV Beyond® platform. We then use artificial intelligence to instantly analyze millions of datapoints from across your plant. It detects faults before they become a problem, identifies the root cause, and suggests a solution.

#### Find out more at www.bkvibro.com

Diagnosis you can depend on

You can't afford to stop production for a false alarm. That's why a qualified engineer approves every notification you receive from BKV Beyond<sup>®</sup>. While artificial intelligence detects faults and recommends how to fix them, our remote team double-checks all the details. So your maintenance teams can confidently act on our actionable insights, preventing unexpected outages and only scheduling maintenance when it's needed. Keeping your machines running for longer.