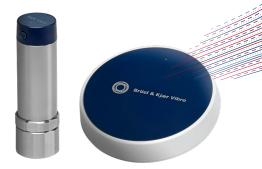

#### 1. Collect data

You can monitor your machines with our advanced sensors. This includes the BKV Collect<sup>®</sup> sensor, which is completely wireless and fits directly to your machine for a speedy install.

### **3. Connect** your system

Bring together all your sensor data securely and centralize your communications with BKV Connect<sup>®</sup> gateways.