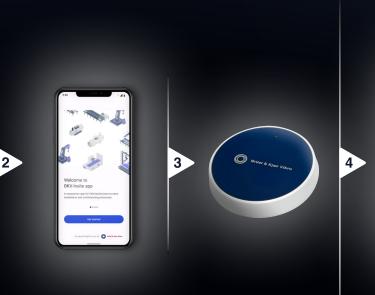

#### 2. Set-up support

Fit your sensors even faster with our set-up tools. Map which of your plant assets need monitoring with BKV Ignite. And get help installing BKV Collect<sup>®</sup> sensors with the BKV Deploy mobile app.

### **3. Connect** your system

Bring together all your sensor data securely and centralize your communications with BKV Connect<sup>®</sup> gateways.