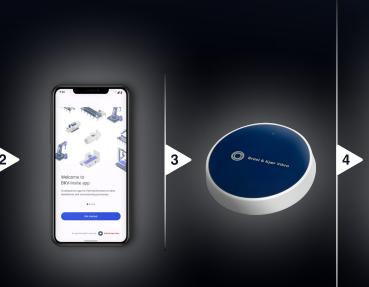

#### 1. Collect data

You can monitor your machines with our advanced sensors. This includes the BKV Collect sensor, which is completely wireless and fits directly to your machine for a speedy install.

#### 2. Set-up support

Fit your sensors even faster with our set-up tools. Map which of your plant assets need monitoring with BKV Ignite. And get help installing BKV Collect sensors with the BKV Deploy mobile app.

# **3. Connect** your system

Bring together all your sensor data securely and centralize your communications with BKV Connect gateways.