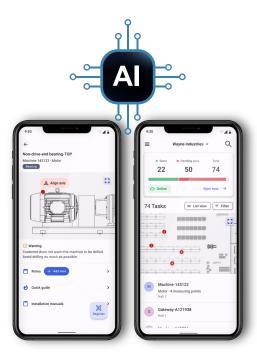

# Fix faults faster with actionable insights

Turn raw data into smarter decisions. It's easy to collect information from your machines with BKV Collect sensors and BKV Connect gateways. You can combine this with other data sources from across your business on the BKV Beyond platform. We then use artificial intelligence to instantly analyze millions of datapoints from across your plant. It detects faults before they become a problem, identifies the root cause, and suggests a solution.

# Diagnosis you can depend on

You can't afford to stop production for a false alarm. That's why a qualified engineer approves every notification you receive from BKV Beyond. While artificial intelligence detects faults and recommends how to fix them, our remote team double-checks all the details. So your maintenance teams can confidently act on our actionable insights, preventing unexpected outages and only scheduling maintenance when it's needed. Keeping your machines running for longer.