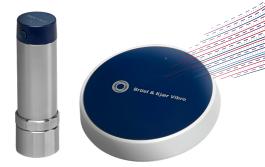

#### 1. Collect data

You can monitor your machines with our advanced sensors. This includes the BKV Collect sensor, which is completely wireless and fits directly to your machine for a speedy install.

# **3. Connect** your system

Bring together all your sensor data securely and centralize your communications with BKV Connect gateways.