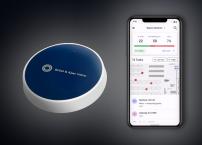

#### UNLEASH PERFORMANCE WITH LIMITLESS ASSET HEALTH MANAGEMENT

Collect Monitor your machines with our fast-to-fit BKV Collect wireless sensors.

Connect

Harness sensor data securely and centralize your communications with BKV Connect gateways.

#### **BKV Beyond**

Work smarter with actionable insights identified by AI, verified by our experts.

Wired sensors and fully on-site software also available. All data remains owned by the customer.

Find out more: www.bkvibro.com