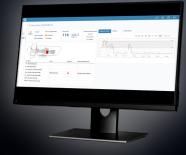

#### Fix faults faster with actionable insights

Turn raw data into smarter decisions. BKV Beyond collects information and uses AI to rapidly detect potential faults, identify the root cause, and suggest solutions.

#### **BKV Beyond**

Work smarter with actionable insights identified by AI, verified by our experts.

Wired sensors and fully on-site software also available. All data remains owned by the customer.

Find out more: www.bkvibro.com